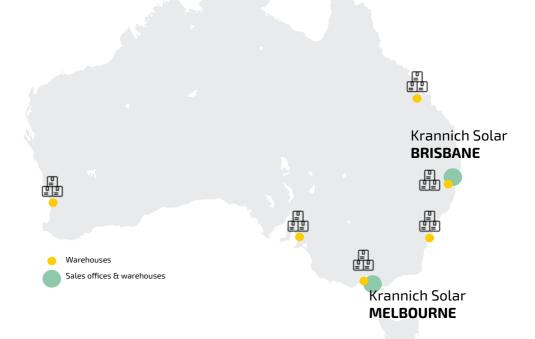

## KRANNICH SOLAR AUSTRALIA

- + Active PV distributor in Australia since 2012
- + 8 warehouses for great stock availability and fast supply
- + Sales offices in Brisbane and Melbourne
- + A team with more than 30 employees across the country